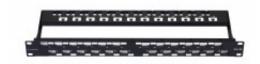

#### **Short Description**

Patch Panel, category 6A, unshielded, 24 port, angled keystone jack

### **Description**

Patch Panel, category 6A, unshielded, 24 port, angled keystone jack

#### **Features & Benefits**

- 1. Meet and exceed Category 6A performance
- 2. Angled jack for easy cable management
- 3. Snap-in design for easy installation and maintenance
- 4. Convenient and clear marking