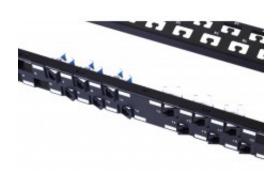

#### **Short Description**

Patch Panel, category 6A, unshielded, 24 port, angled keystone jack

### **Description**

Patch Panel, category 6A, unshielded, 24 port, angled keystone jack

#### **Features & Benefits**

- 1. Meet and exceed Category 6A performance
- 2. Angled jack for easy cable management
- 3. Snap-in design for easy installation and maintenance
- 4. Convenient and clear marking