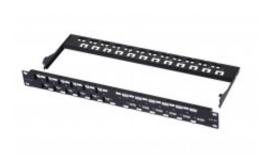

# VIVANCOCAT 6A 24 Port Patch Panel, Unshielded, Loaded

**Brand:** Vivanco **Availability:** In Stock

#### **Short Description**

Patch Panel, category 6A, unshielded, 24 port, angled keystone jack

### **Description**

Patch Panel, category 6A, unshielded, 24 port, angled keystone jack

#### **Features & Benefits**

- 1. Meet and exceed Category 6A performance
- 2. Angled jack for easy cable management
- 3. Snap-in design for easy installation and maintenance
- 4. Convenient and clear marking

**Specification** 

**Suitable for Number of Keystone** 24

**Jack** 

Category 6A

Number of Rack Units (RU)

**Color** Black

Material SPCC, powder coated

Width (mm) 482.6 Height (mm) 44 With Dust-proof Shutter No