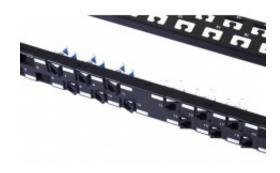

#### **Short Description**

Patch Panel, category 6A, unshielded, 24 port, angled keystone jack

### **Description**

Patch Panel, category 6A, unshielded, 24 port, angled keystone jack

#### **Features & Benefits**

- 1. Meet and exceed Category 6A performance
- 2. Angled jack for easy cable management
- 3. Snap-in design for easy installation and maintenance
- 4. Convenient and clear marking